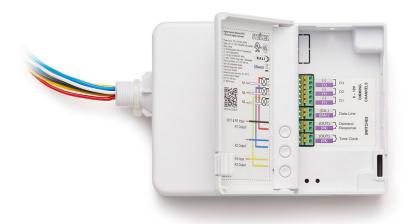

#### **DCS Connect**

DCS Connect with BACnet is a cost-effective, digital controller that maximizes energy savings while allowing occupants to control their lighting preferences. With all the standard DCS features included, plus the addition of BACnet, integration into building intelligence and management systems is now viable expanding the projects to include entire buildings.

#### **DCS Connect**

DCS Connect includes BMS Integration via BACnet as an optional additional feature to our standard model.