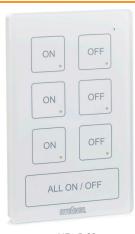

### **DCS Switches**

The STEINEL DCS has a variety of 10 new digital switches with all manual ON/OFF, dimming and multi-zone capabilities. Programmable scenarios make advanced energy codes easy and truly allows for a customizable lighting experience.

DS2 DCS

DS3 DCS

SS2 DCS

SS6 DCS

NF1 DCS

NF2 DCS

NF3 DCS

STEINEL is here to help! We offer complimentary layouts for our full line of control products, review provided layouts, conduct training and detailed commissioning. Call our full-time Tech Team or Customer Service for any product related needs. We support you from beginning to completion.