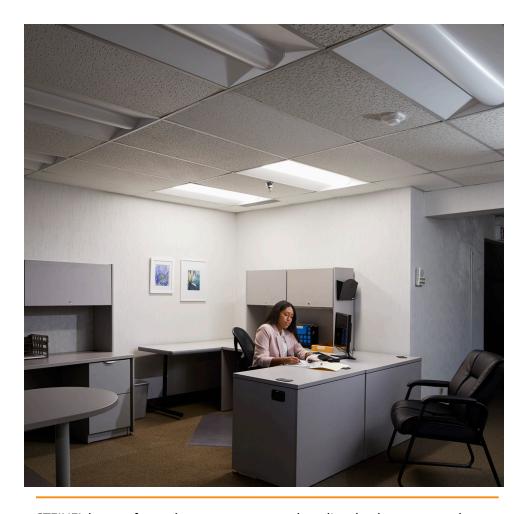

The STEINEL DCS is a perfect solution for a variety of applications including small offices, hotel lobbies, public restrooms, classrooms, auditoriums and more. The Digital Control Solution is packed with standard features and easily programmable through an app, making it digital done better.