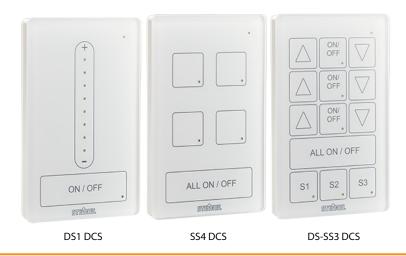

### **DCS Switches**

The STEINEL DCS has a variety of 10 new digital switches with all manual ON/OFF, dimming and multi-zone capabilities. Programmable scenarios make advanced energy codes easy and truly allows for a customizable lighting experience.

DS2 DCS

DS3 DCS

SS2 DCS

SS6 DCS

NF1 DCS

NF2 DCS

NF3 DCS

STEINEL is here to help! We offer complimentary layouts for our full line of control products, review provided layouts, conduct training and detailed commissioning. Call our full-time Tech Team or Customer Service for any product related needs. We support you from beginning to completion.