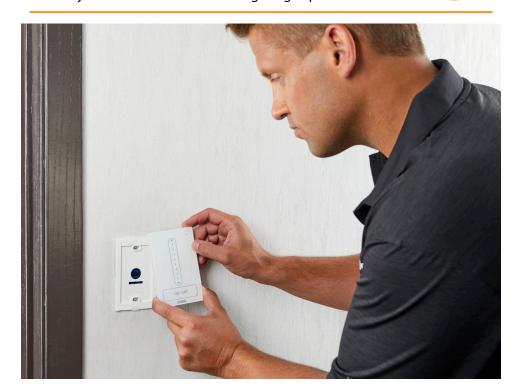

Easy to install. Easy to program.

The STEINEL DCS™ is easy to install and easy to program, with no front end needed and packed with standard features.

### **DCS Switches**

The STEINEL DCS has a variety of 10 new digital switches with all manual ON/OFF, dimming and multi-zone capabilities. Programmable scenarios make advanced energy codes easy and truly allows for a customizable lighting experience.