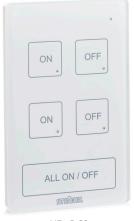

### **DCS Switches**

The STEINEL DCS has a variety of 10 new digital switches with all manual ON/OFF, dimming and multi-zone capabilities. Programmable scenarios make advanced energy codes easy and truly allows for a customizable lighting experience.

DS2 DCS

DS3 DCS

SS2 DCS

SS6 DCS

NF1 DCS

NF2 DCS

NF3 DCS

STEINEL is here to help! We offer complimentary layouts for our full line of control products, review provided layouts, conduct training and detailed commissioning. Call our full-time Tech Team or Customer Service for any product related needs. We support you from beginning to completion.